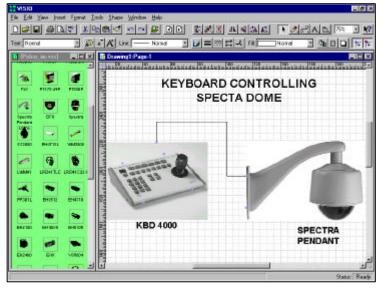

## **PELCO Images**<sup>TM</sup> DATA SHEET

PELCO IMAGES is a software package designed to work with the VISIO "drag and drop" drawing package. It

contains digital photographic images for all the CCTV equipment in the PELCO product range. Each product has been digitally photographed in high resolution then converted to the Visio stencil format. This allows the images to be dragged and dropped quickly and easily on to the drawing page. PELCO IMAGES includes CCTV equipment such as cameras, control equipment, VCRs and monitors..

The Images display an exact image of the model

and can be used to produce individual data-sheets. PELCO IMAGES is a perfect accompaniment to our Symbols software. PELCO IMAGES is ideal for CCTV professionals who regularly use PELCO equipment and want to produce quick, professional looking CCTV system drawings at low cost.